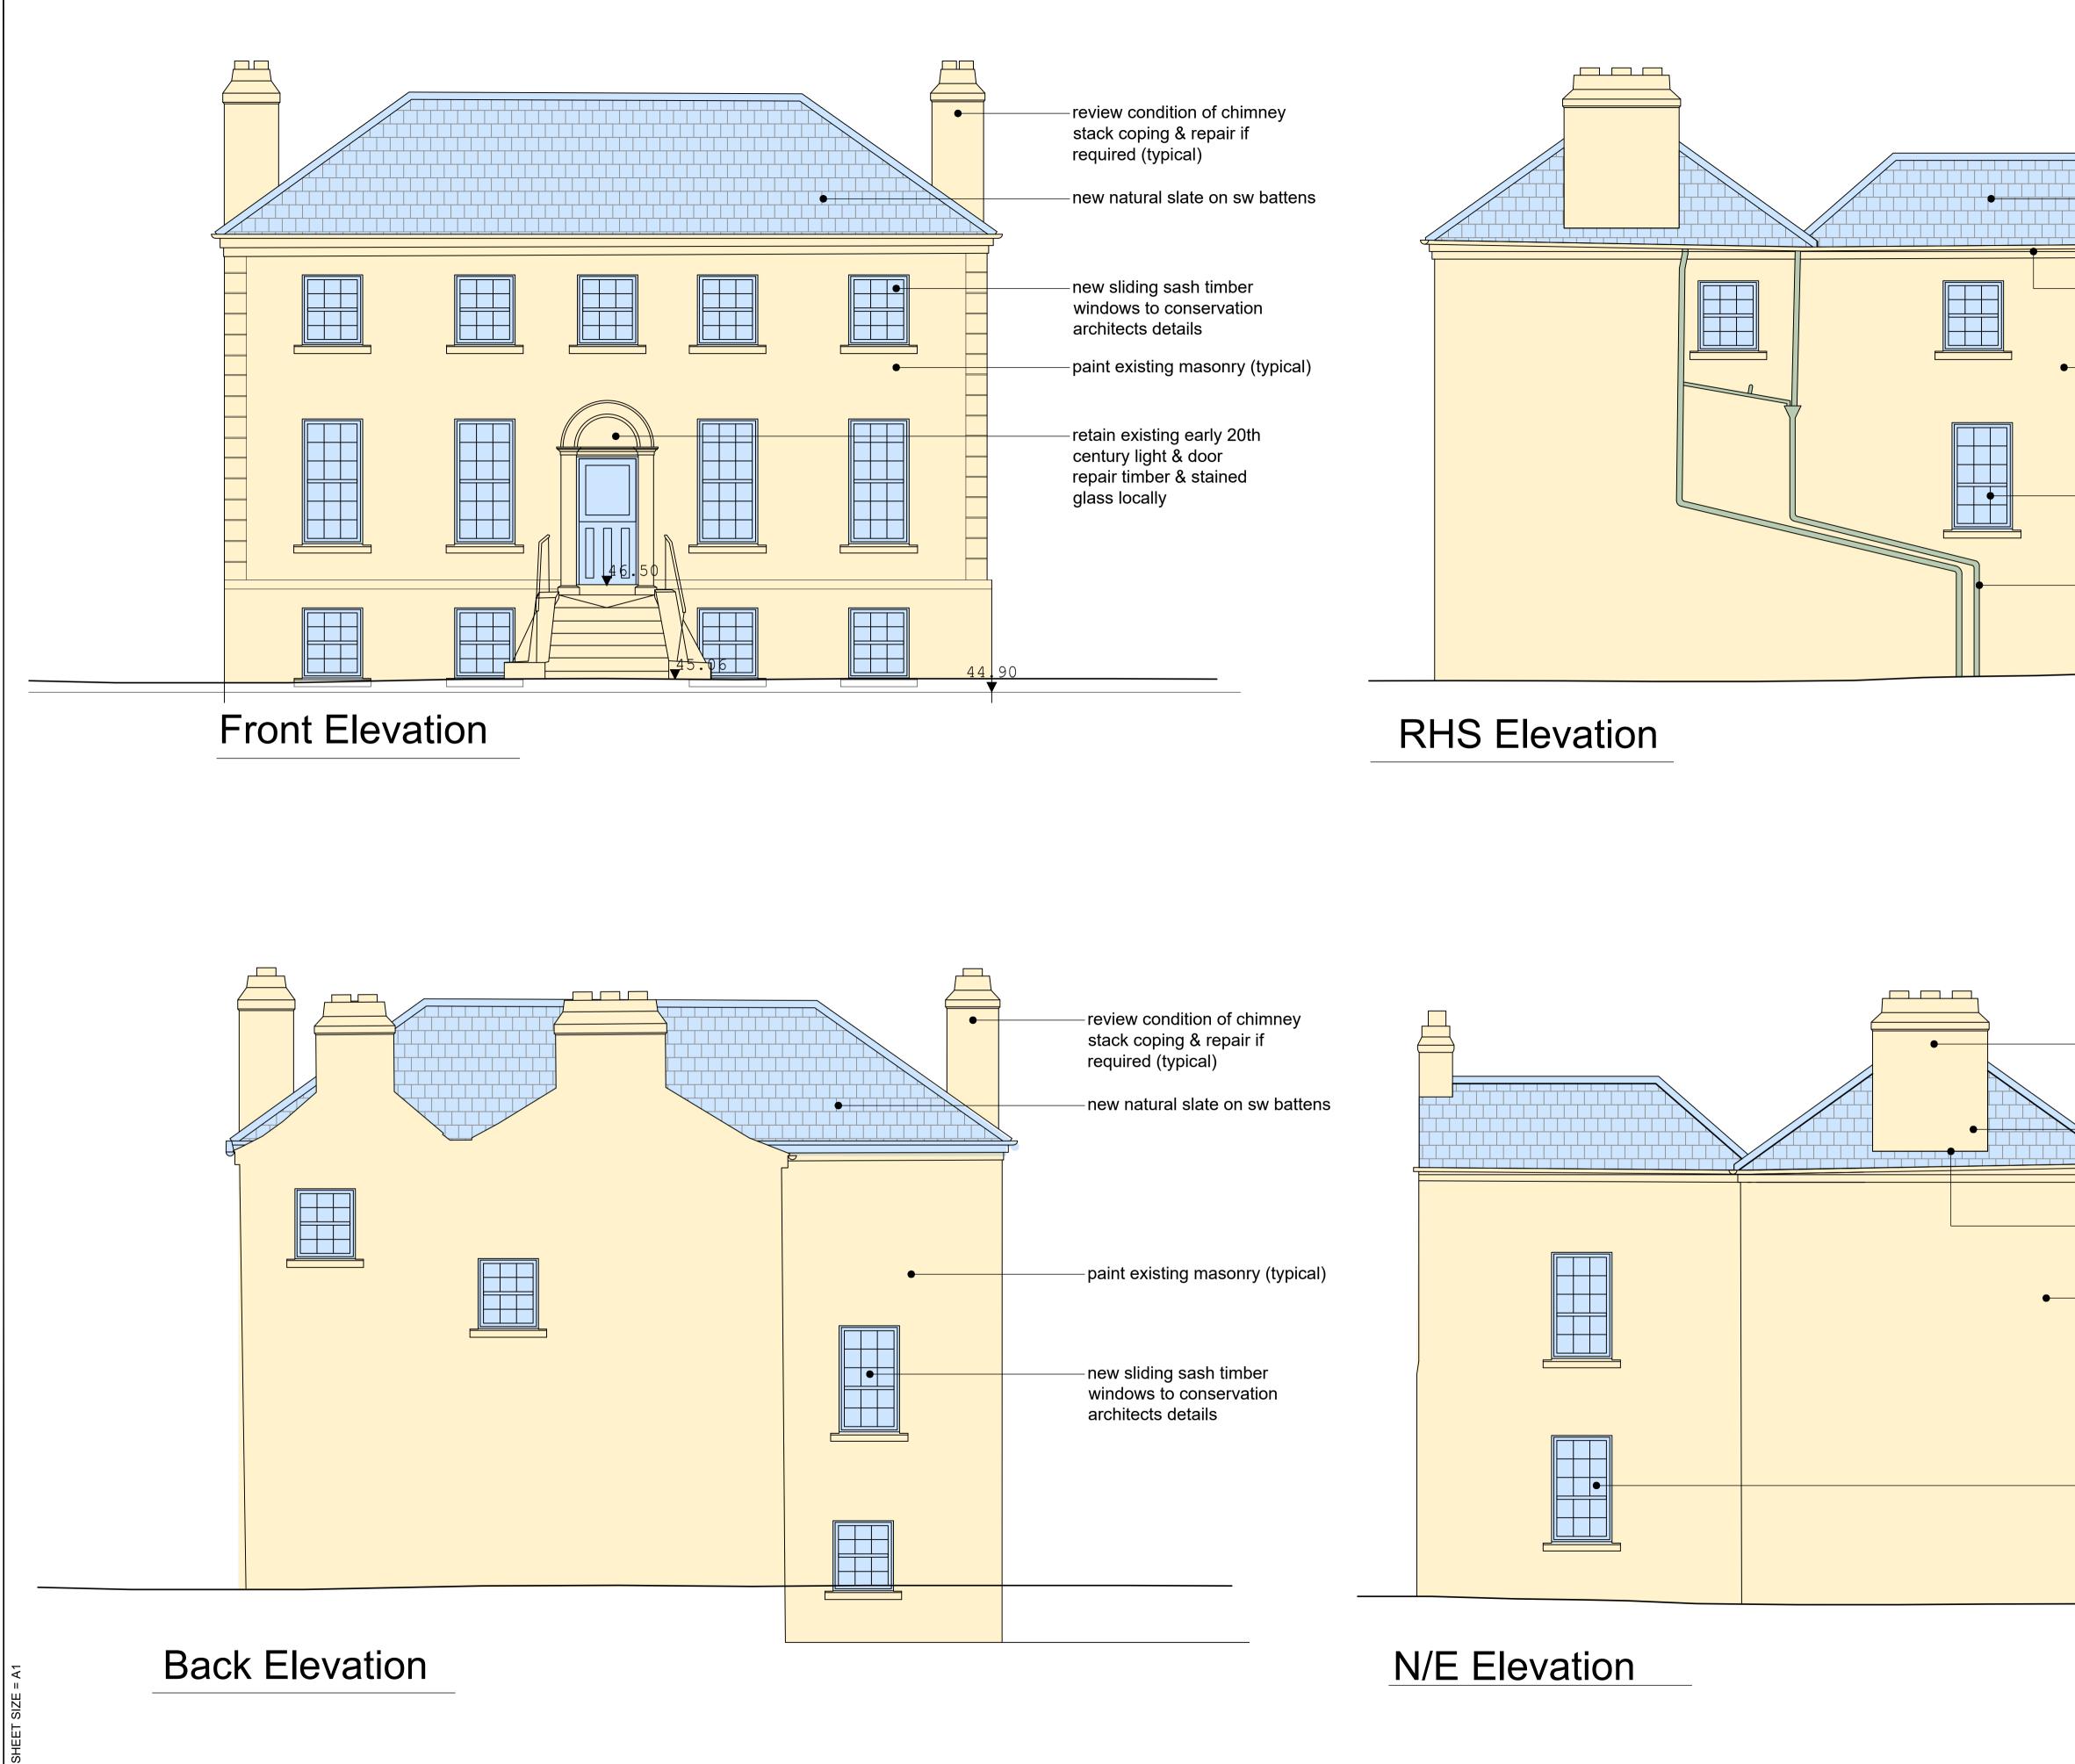

|          |                                                                                                | Do not scale from this drawing. Use figured dimensions in all cases.<br>Verify dimensions on site and report any discrepancies to the<br>Architects immediately. This drawing to be read in conjunction with the<br>Architects specification. © this drawing is copyright and may only be<br>reproduced with the Architects permission.                                                                                                                                                                                                                                                                                                                                                                                                                                                                                                                                                                                                                                                                                                                                                                                                                                                                                                                                                                                                                                                                                                                                                                                                                                                                                                                                                                                                                                                                                                                                                                                                                                                                                                                                                                |
|----------|------------------------------------------------------------------------------------------------|--------------------------------------------------------------------------------------------------------------------------------------------------------------------------------------------------------------------------------------------------------------------------------------------------------------------------------------------------------------------------------------------------------------------------------------------------------------------------------------------------------------------------------------------------------------------------------------------------------------------------------------------------------------------------------------------------------------------------------------------------------------------------------------------------------------------------------------------------------------------------------------------------------------------------------------------------------------------------------------------------------------------------------------------------------------------------------------------------------------------------------------------------------------------------------------------------------------------------------------------------------------------------------------------------------------------------------------------------------------------------------------------------------------------------------------------------------------------------------------------------------------------------------------------------------------------------------------------------------------------------------------------------------------------------------------------------------------------------------------------------------------------------------------------------------------------------------------------------------------------------------------------------------------------------------------------------------------------------------------------------------------------------------------------------------------------------------------------------------|
|          | ——new natural slate on sw batter                                                               | IS                                                                                                                                                                                                                                                                                                                                                                                                                                                                                                                                                                                                                                                                                                                                                                                                                                                                                                                                                                                                                                                                                                                                                                                                                                                                                                                                                                                                                                                                                                                                                                                                                                                                                                                                                                                                                                                                                                                                                                                                                                                                                                     |
|          | ——repair existing cast iron/alumir<br>rainwater goods                                          | nium                                                                                                                                                                                                                                                                                                                                                                                                                                                                                                                                                                                                                                                                                                                                                                                                                                                                                                                                                                                                                                                                                                                                                                                                                                                                                                                                                                                                                                                                                                                                                                                                                                                                                                                                                                                                                                                                                                                                                                                                                                                                                                   |
|          | ——paint existing masonry (typical                                                              | )                                                                                                                                                                                                                                                                                                                                                                                                                                                                                                                                                                                                                                                                                                                                                                                                                                                                                                                                                                                                                                                                                                                                                                                                                                                                                                                                                                                                                                                                                                                                                                                                                                                                                                                                                                                                                                                                                                                                                                                                                                                                                                      |
|          | <ul> <li>new sliding sash timber<br/>windows to conservation<br/>architects details</li> </ul> |                                                                                                                                                                                                                                                                                                                                                                                                                                                                                                                                                                                                                                                                                                                                                                                                                                                                                                                                                                                                                                                                                                                                                                                                                                                                                                                                                                                                                                                                                                                                                                                                                                                                                                                                                                                                                                                                                                                                                                                                                                                                                                        |
|          | — cast iron rainwater pipes<br>to be repaired and re-painted                                   |                                                                                                                                                                                                                                                                                                                                                                                                                                                                                                                                                                                                                                                                                                                                                                                                                                                                                                                                                                                                                                                                                                                                                                                                                                                                                                                                                                                                                                                                                                                                                                                                                                                                                                                                                                                                                                                                                                                                                                                                                                                                                                        |
|          |                                                                                                |                                                                                                                                                                                                                                                                                                                                                                                                                                                                                                                                                                                                                                                                                                                                                                                                                                                                                                                                                                                                                                                                                                                                                                                                                                                                                                                                                                                                                                                                                                                                                                                                                                                                                                                                                                                                                                                                                                                                                                                                                                                                                                        |
|          | -review condition of chimney                                                                   | 18th/19th Century high significance                                                                                                                                                                                                                                                                                                                                                                                                                                                                                                                                                                                                                                                                                                                                                                                                                                                                                                                                                                                                                                                                                                                                                                                                                                                                                                                                                                                                                                                                                                                                                                                                                                                                                                                                                                                                                                                                                                                                                                                                                                                                    |
| <b>、</b> | stack coping & repair if required (typical)                                                    | mid late 20th Century low significance                                                                                                                                                                                                                                                                                                                                                                                                                                                                                                                                                                                                                                                                                                                                                                                                                                                                                                                                                                                                                                                                                                                                                                                                                                                                                                                                                                                                                                                                                                                                                                                                                                                                                                                                                                                                                                                                                                                                                                                                                                                                 |
|          | —new natural slate on sw battens                                                               | Proposed new Works                                                                                                                                                                                                                                                                                                                                                                                                                                                                                                                                                                                                                                                                                                                                                                                                                                                                                                                                                                                                                                                                                                                                                                                                                                                                                                                                                                                                                                                                                                                                                                                                                                                                                                                                                                                                                                                                                                                                                                                                                                                                                     |
|          | —repair all lead flashing<br>generally                                                         | Image: |
|          | —paint existing masonry (typical)                                                              | P01 June 2022 LG PLANNING ISSUE<br>REV DTE DRN ISSUE<br>reddy architecture + urbanism<br>Reddy Architecture + Urbanism<br>Dublin Office,                                                                                                                                                                                                                                                                                                                                                                                                                                                                                                                                                                                                                                                                                                                                                                                                                                                                                                                                                                                                                                                                                                                                                                                                                                                                                                                                                                                                                                                                                                                                                                                                                                                                                                                                                                                                                                                                                                                                                               |
|          | —new sliding sash timber<br>windows to conservation<br>architects details                      | Joartry Mills, Dartry Road, Dublin 6.         T: +353 (0)1 4987000         W: www.reddyarchitecture.com         E: info@reddyarchitecture.com         JOB         Glebe House Residential Development         St. Agnes Road, Crumlin, Dublin.                                                                                                                                                                                                                                                                                                                                                                                                                                                                                                                                                                                                                                                                                                                                                                                                                                                                                                                                                                                                                                                                                                                                                                                                                                                                                                                                                                                                                                                                                                                                                                                                                                                                                                                                                                                                                                                         |
|          |                                                                                                | CLIENT                                                                                                                                                                                                                                                                                                                                                                                                                                                                                                                                                                                                                                                                                                                                                                                                                                                                                                                                                                                                                                                                                                                                                                                                                                                                                                                                                                                                                                                                                                                                                                                                                                                                                                                                                                                                                                                                                                                                                                                                                                                                                                 |

|                                                          |         | 1.         |          |  |  |
|----------------------------------------------------------|---------|------------|----------|--|--|
| CLIENT<br>Seabren Developments Ltd and<br>Circle VHA CLG |         |            |          |  |  |
| DRAWING<br>GLEBE HOUSE DRAWINGS<br>PROPOSED ELEVATIONS   |         |            |          |  |  |
| DATE June 2022                                           | SCALE   | 1:50 @ A1  |          |  |  |
| DRN. N. Britz                                            | CHECKED | M. Freaney |          |  |  |
| JOB NO.                                                  | DWG     | NO.        | REVISION |  |  |
| P19171D                                                  | 132     |            | P01      |  |  |