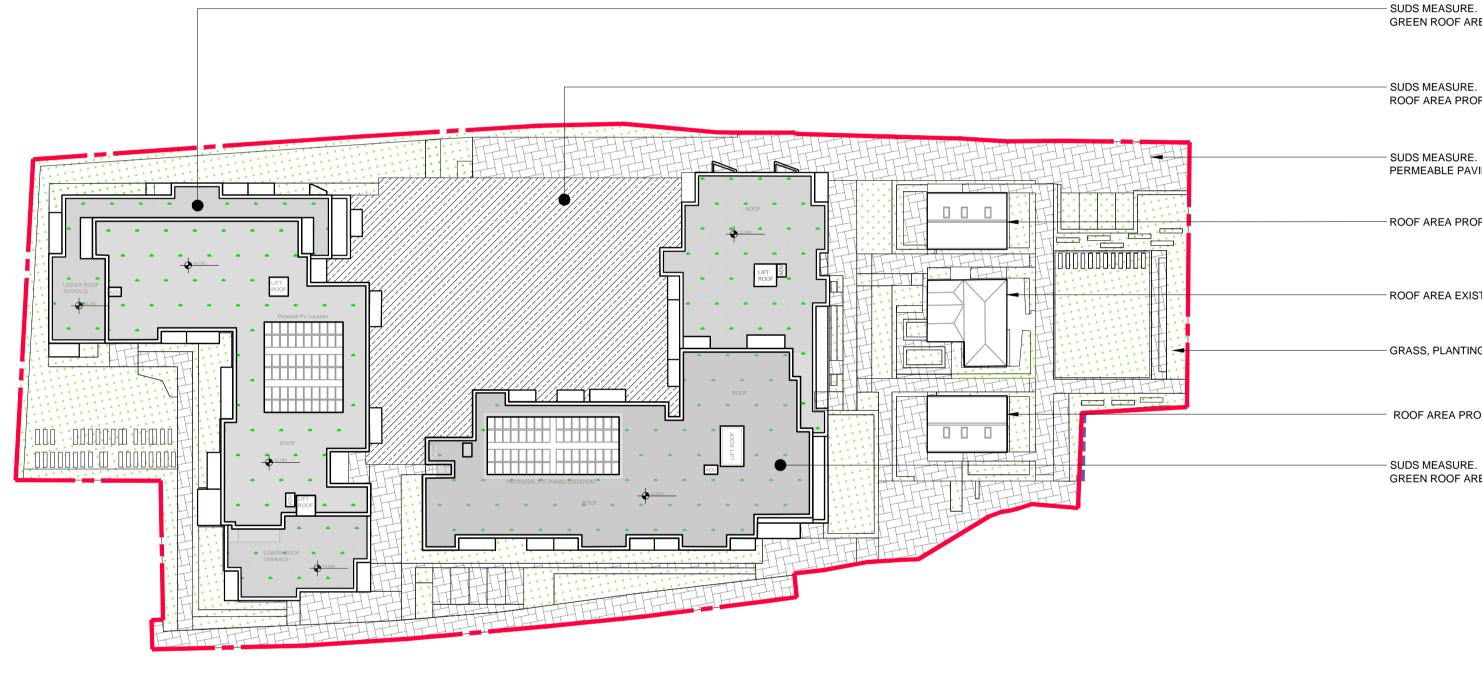

## LEGEND:

EXISTING PERMEABLE AREA

EXISTING IMPERMEABLE AREA FINISH TYPE 1: PERMEABLE PAVERS

FINISH TYPE 2: GRASS, PLANTING OR SIMILAR

FINISH TYPE 3: GREEN ROOF

FINISH TYPE 4: FLAT ROOF

PODIUM SURFACE

| SURFACE AREAS    | m²   |
|------------------|------|
| EXISTING SITE    | 8749 |
| BLOCK A ROOF     | 1486 |
| BLOCK B ROOF     | 1637 |
| PODIUM           | 756  |
| HOUSES           | 160  |
| GLEBE HOUSE      | 105  |
| PERMEABLE PAVING | 1728 |
| PLANTED          | 2877 |

GREEN ROOF AREA PROPOSED BLOCK A 1064m<sup>2</sup>

ROOF AREA PROPOSED PODIUM 1268m<sup>2</sup>

PERMEABLE PAVING AREA PROPOSED 1920m<sup>2</sup>

- ROOF AREA PROPOSED HOUSE A 79m<sup>2</sup>

- ROOF AREA EXISTING HOUSE 104m<sup>2</sup>

- GRASS, PLANTING OR SIMILAR AREA PROPOSED 2160m<sup>2</sup>

- ROOF AREA PROPOSED HOUSE B 79m<sup>2</sup>

— SUDS MEASURE. GREEN ROOF AREA PROPOSED BLOCK B 775m<sup>2</sup>