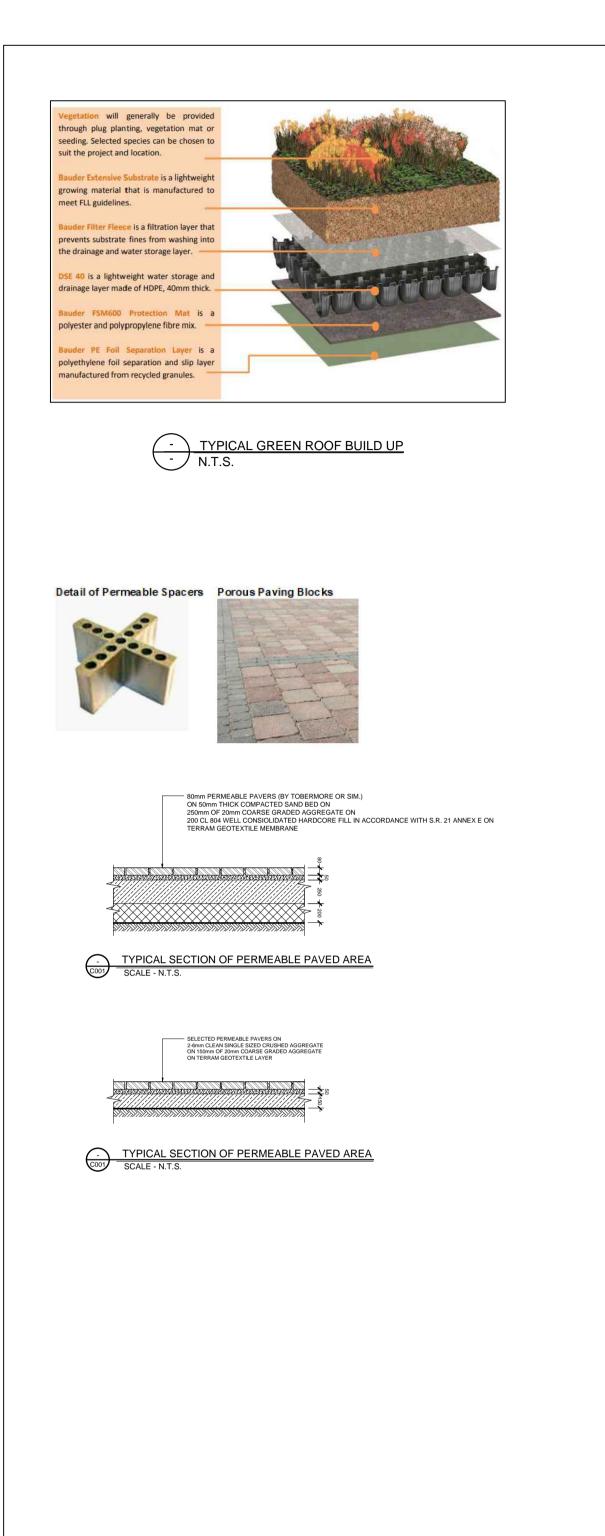

GREEN ROOF AREA PROPOSED BLOCK A 1064m<sup>2</sup>

ROOF AREA PROPOSED PODIUM 1268m<sup>2</sup>

PERMEABLE PAVING AREA PROPOSED 1920m<sup>2</sup>

- ROOF AREA PROPOSED HOUSE A 79m<sup>2</sup>

- ROOF AREA EXISTING HOUSE 104m<sup>2</sup>

- GRASS, PLANTING OR SIMILAR AREA PROPOSED 2160m<sup>2</sup>

- ROOF AREA PROPOSED HOUSE B 79m<sup>2</sup>

— SUDS MEASURE. GREEN ROOF AREA PROPOSED BLOCK B 775m<sup>2</sup>