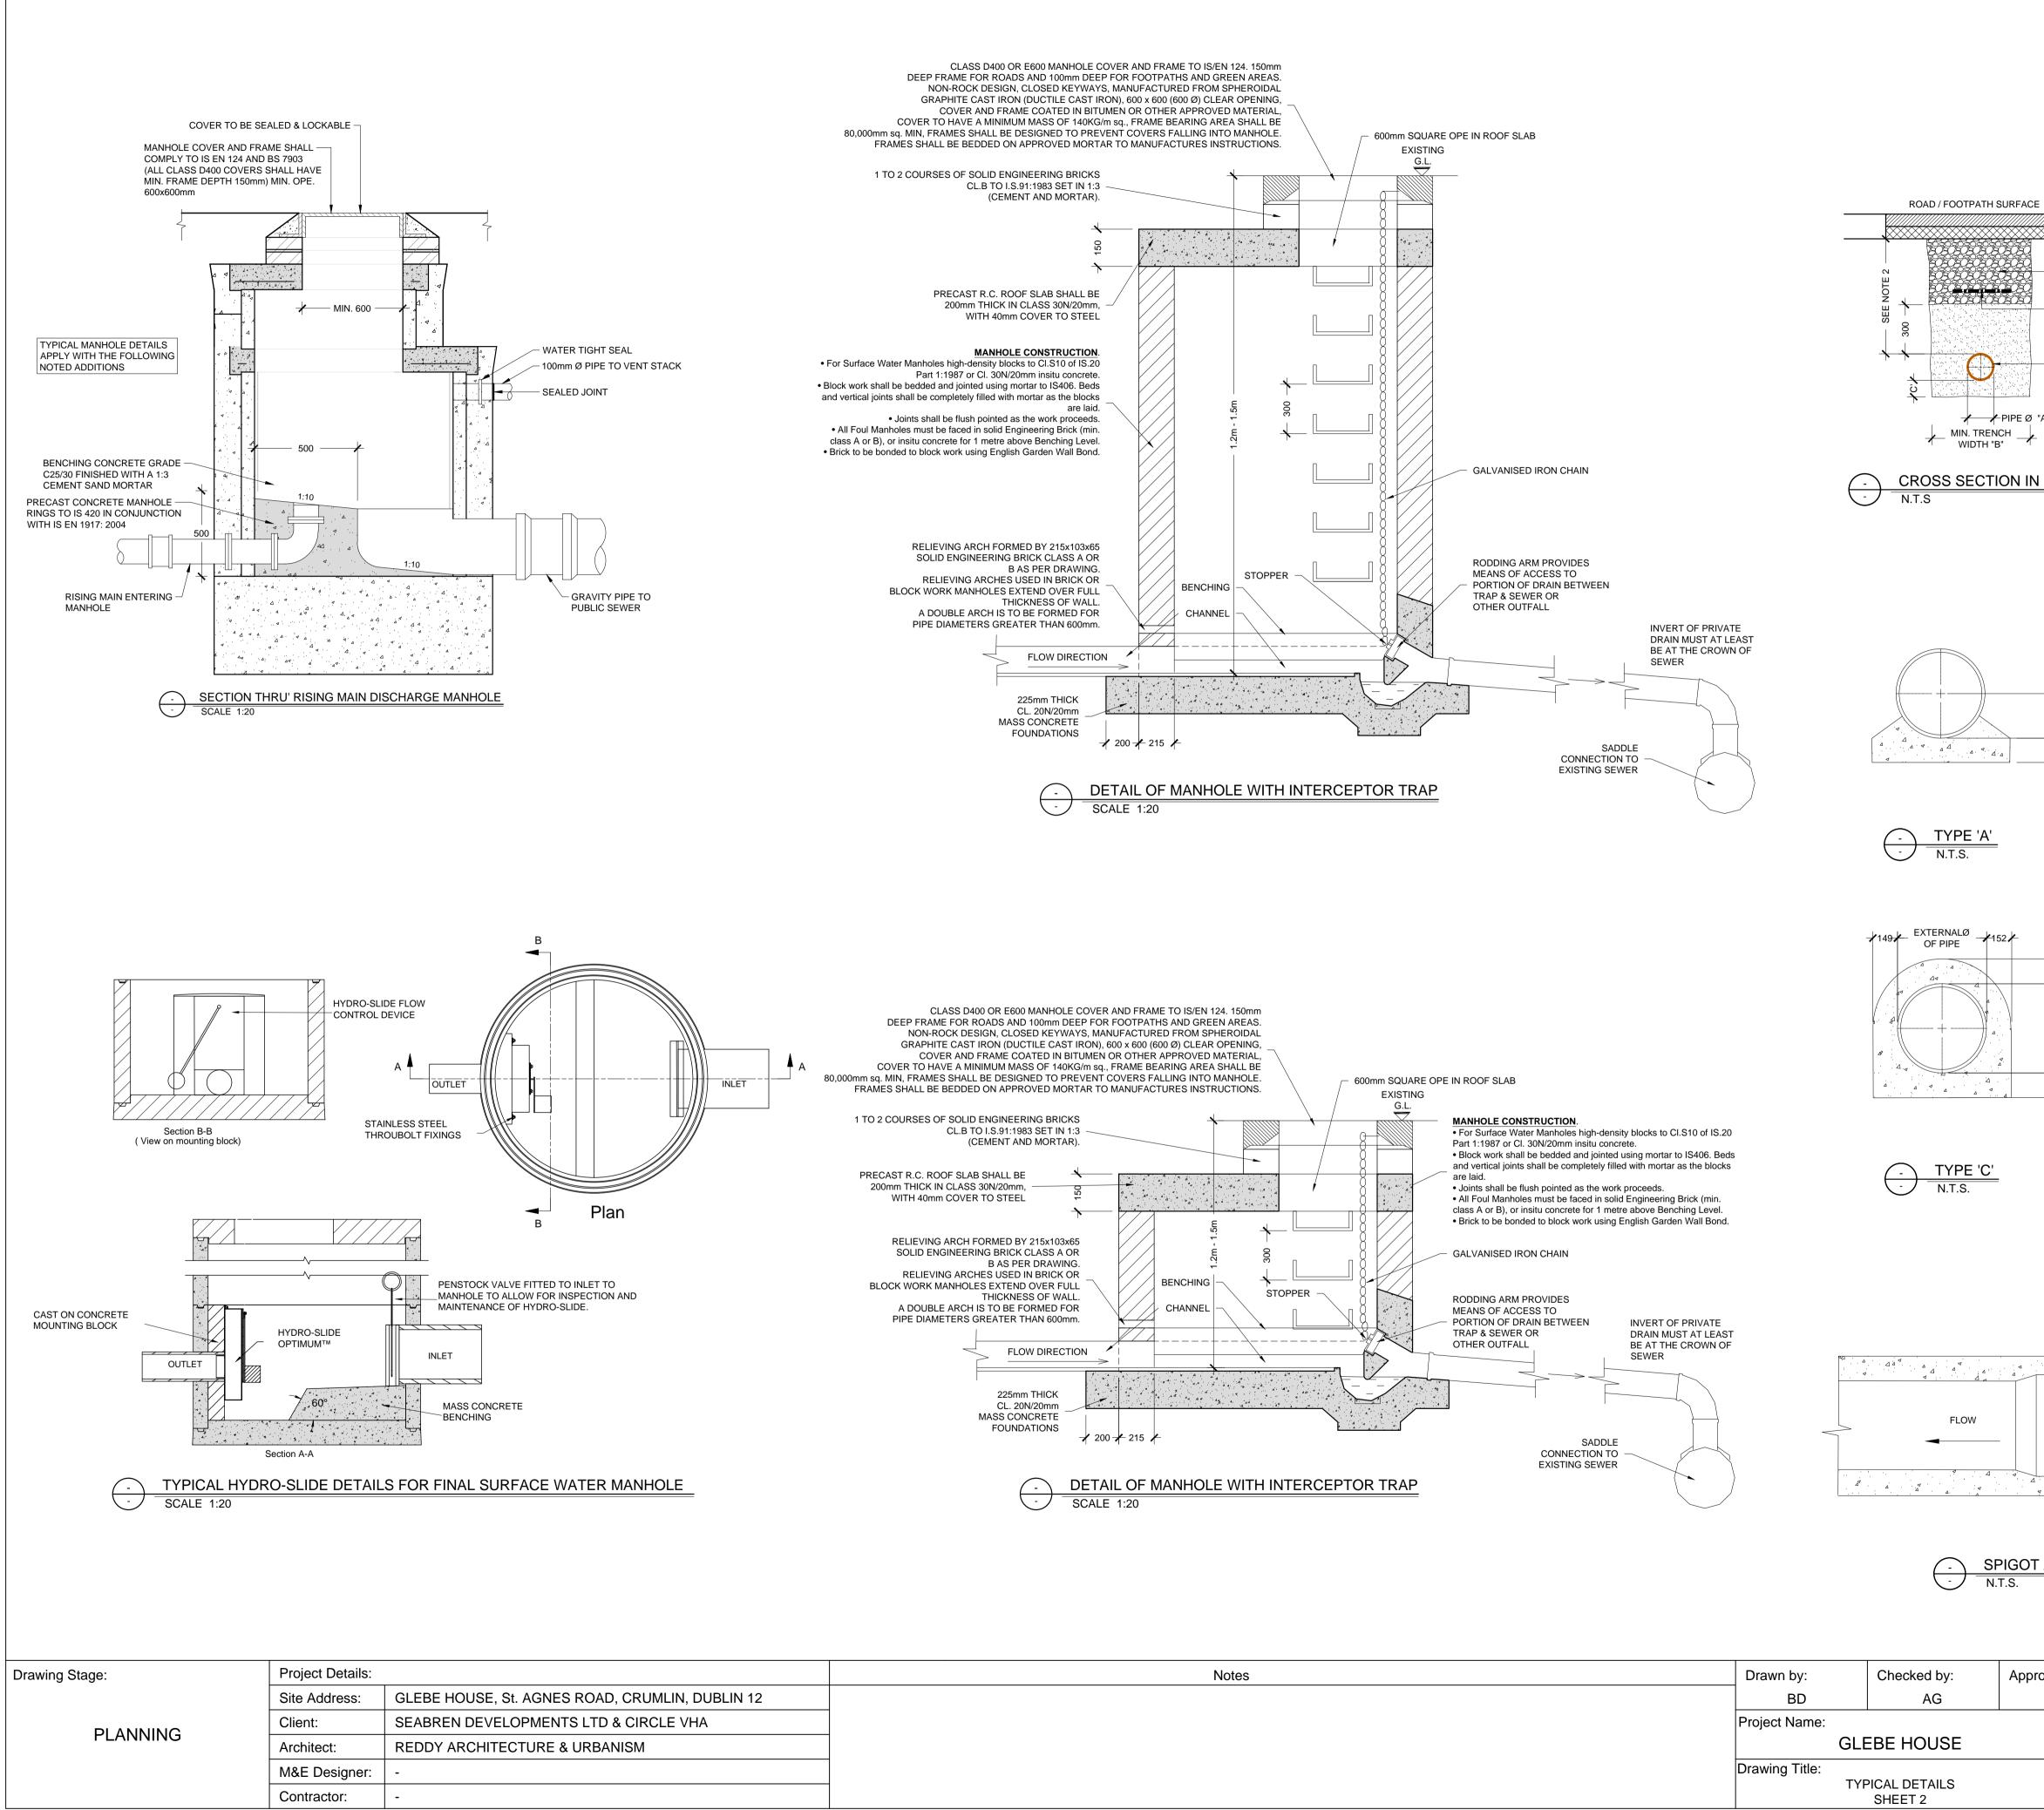

| BACKFILL REFER TO<br>NOTE 3 FOR DETAILS<br>MARKER TAPE REFER TO NOTE 9<br>FOR DETAILS<br>PIPE BEDDING REFER TO<br>NOTE 5 FOR DETAILS | REV. NO.<br>P2         | REV. DESCRIPTION PLANNING ISSUE                 |                                                                             | 7. DATE<br>09/2021           | DRAWN<br>TGB                       | AG                 |
|--------------------------------------------------------------------------------------------------------------------------------------|------------------------|-------------------------------------------------|-----------------------------------------------------------------------------|------------------------------|------------------------------------|--------------------|
| NOTE 3 FOR DETAILS MARKER TAPE REFER TO NOTE 9 FOR DETAILS PIPE BEDDING REFER TO NOTE 5 FOR DETAILS                                  |                        |                                                 |                                                                             |                              |                                    |                    |
| NOTE 3 FOR DETAILS MARKER TAPE REFER TO NOTE 9 FOR DETAILS PIPE BEDDING REFER TO NOTE 5 FOR DETAILS                                  |                        |                                                 |                                                                             |                              |                                    |                    |
| NOTE 3 FOR DETAILS MARKER TAPE REFER TO NOTE 9 FOR DETAILS PIPE BEDDING REFER TO NOTE 5 FOR DETAILS                                  |                        |                                                 |                                                                             |                              |                                    |                    |
| NOTE 3 FOR DETAILS MARKER TAPE REFER TO NOTE 9 FOR DETAILS PIPE BEDDING REFER TO NOTE 5 FOR DETAILS                                  |                        |                                                 |                                                                             |                              |                                    | L                  |
| NOTE 3 FOR DETAILS MARKER TAPE REFER TO NOTE 9 FOR DETAILS PIPE BEDDING REFER TO NOTE 5 FOR DETAILS                                  |                        |                                                 |                                                                             |                              |                                    |                    |
| NOTE 3 FOR DETAILS MARKER TAPE REFER TO NOTE 9 FOR DETAILS PIPE BEDDING REFER TO NOTE 5 FOR DETAILS                                  |                        | GRASSED AREAS                                   |                                                                             |                              |                                    |                    |
| FOR DETAILS PIPE BEDDING REFER TO NOTE 5 FOR DETAILS                                                                                 | оте 2 —                |                                                 | BACKFILL RE                                                                 |                              |                                    |                    |
| NOTE 5 FOR DETAILS                                                                                                                   | SEE NOTE 2<br>SSEF     | <u> </u>                                        | MARKER TAF                                                                  |                              | R TO NOTE                          | 9                  |
|                                                                                                                                      | ARIES                  | 2                                               | PIPE BEDDIN<br>NOTE 5 FOR                                                   |                              |                                    |                    |
| n                                                                                                                                    | -                      |                                                 |                                                                             |                              | -                                  |                    |
|                                                                                                                                      |                        | MIN. TRENCH<br>WIDTH "B"                        | "A"<br><u>∕</u>                                                             |                              |                                    |                    |
| ROADS                                                                                                                                |                        | ROSS SECTION I                                  | N ROADS                                                                     |                              |                                    |                    |
|                                                                                                                                      | • N                    | .T.S                                            |                                                                             |                              |                                    |                    |
|                                                                                                                                      |                        |                                                 |                                                                             |                              |                                    |                    |
|                                                                                                                                      |                        |                                                 |                                                                             |                              |                                    |                    |
|                                                                                                                                      |                        |                                                 | PIPE DIAMETEI<br>'A' (mm)                                                   |                              | NCH WIDTH<br>'B' (mm)              | ']                 |
|                                                                                                                                      |                        | No.                                             | 80 RISING MAIN<br>100                                                       | I SI                         | EE NOTE 10<br>500                  | _                  |
| 2 Ø PIPE                                                                                                                             |                        |                                                 | 150<br>200<br>250                                                           |                              | 600<br>600<br>750                  | _                  |
|                                                                                                                                      |                        | · · · · · · · · · · · · · · · · · · ·           | 300<br>350                                                                  |                              | 750<br>750<br>750                  | _                  |
|                                                                                                                                      |                        |                                                 | 400<br>450                                                                  |                              | 900<br>900                         | _                  |
| (-                                                                                                                                   |                        | E 'B'_                                          | PIPE DIAMETER                                                               |                              | EPTH OF                            | ]                  |
| (·                                                                                                                                   | N.T.S.                 |                                                 | 'A' (mm)                                                                    | BEDD                         | DING 'C' (mn<br>100                | 1)<br>             |
|                                                                                                                                      |                        |                                                 | 100                                                                         |                              | 200                                | J                  |
| × 149+                                                                                                                               | _ EXTERNALØ<br>OF PIPE | 152                                             |                                                                             |                              |                                    |                    |
|                                                                                                                                      | 4                      | 152                                             | -                                                                           |                              |                                    |                    |
| EXTERNAL Ø                                                                                                                           | /                      |                                                 |                                                                             |                              |                                    |                    |
|                                                                                                                                      |                        |                                                 |                                                                             |                              |                                    |                    |
| 120 <b>1</b>                                                                                                                         | ∆<br>                  | 152                                             | -                                                                           |                              |                                    |                    |
|                                                                                                                                      |                        |                                                 |                                                                             |                              |                                    |                    |
|                                                                                                                                      | TYPE                   |                                                 |                                                                             |                              |                                    |                    |
|                                                                                                                                      |                        |                                                 |                                                                             |                              |                                    |                    |
|                                                                                                                                      |                        |                                                 | ENSIONS ARE IN MIL                                                          |                              | RES (mm)                           |                    |
| EXPANSION JOINT WITH<br>COMPRESSIBLE FILLER BOAF<br>CONCRETE PIPE SURROUND                                                           |                        | 2. CONCRE<br>BE REC<br>COVER S                  | NOTED OTHERWISE<br>TE PIPE BEDS AND<br>QUIRED TO ADDF<br>SITUATIOS, AND SHA | HAUNCH<br>RESS M<br>ALL BE S | MINIMUM<br>SUBJECT                 |                    |
|                                                                                                                                      |                        | WATER<br>WORKS.                                 | AISSION AND ASSES<br>BEFORE ADVANC                                          | ING WI                       | TH THE                             |                    |
|                                                                                                                                      | Ø <b>151</b>           | SHALL F<br>150mm W<br>OF COVE                   | AVE A MINIMUM<br>(ITH AN ABSOLUTE<br>ER ABOVE THE EX                        | THICKN<br>MINIMUN            | ESS OF                             |                    |
| FLOW                                                                                                                                 |                        | OF THE F<br>4. CONCRE<br>EN 206 A<br>5. THE HAU | PIPE OF 750mm.<br>TE TO BE IN ACCOP<br>ND TO BE CLASS C1<br>JNCHES AND SURI | 6/20.                        |                                    |                    |
|                                                                                                                                      |                        | FORMED<br>ROUGH (<br>6. EXPANSI                 | USING FORM WORI<br>CAST FINISH.<br>ON JOINTS IN T                           | K TO PR<br>HE CO             | OVIDE A                            |                    |
|                                                                                                                                      | × 152 <b>×</b>         | ALLOW<br>COMPRE<br>ACCORD                       | E PROVIDED AT ALL<br>FOR PIPE<br>SSIBLE FILLER BC<br>ANCE WITH BS EN (      | FLE<br>ARD T(<br>622-1 AN    | XIBILITY,<br>D BE IN               |                    |
|                                                                                                                                      |                        | 7. POLYETH<br>IN PLA                            | TO BE 18mm THICK<br>YLENE PIPES SHAI<br>STIC SHEETING<br>ITION IN ACCORD    | LL BE W<br>HAV               | ING A                              |                    |
| AND SOCKET JOINT                                                                                                                     |                        | 6076 BEF<br>8. BITUMIN                          | ORE BEING CAST IN<br>OUS MATERIAL SHA                                       | NTO CON                      | NCRETE.<br>BE PUT                  |                    |
|                                                                                                                                      |                        |                                                 |                                                                             | _0                           |                                    |                    |
| ved by: Date:                                                                                                                        |                        |                                                 |                                                                             |                              | Behan                              | House              |
| ved by: Date:<br>JP 01/07/2020                                                                                                       |                        |                                                 | ζ Δ 1                                                                       | Dub                          | er Moun <sup>.</sup><br>olin 2. D0 | t Street<br>02 HT7 |
| Scale:Project NumberA/S @ A11968                                                                                                     |                        | NSULTING EN                                     | GINEERS                                                                     | e-m                          | -353 1 66<br>ail: info@<br>eb: www | ora.ie             |
| Project: Originator: Zone                                                                                                            |                        |                                                 | oline: Drawing                                                              |                              |                                    | Revisior           |