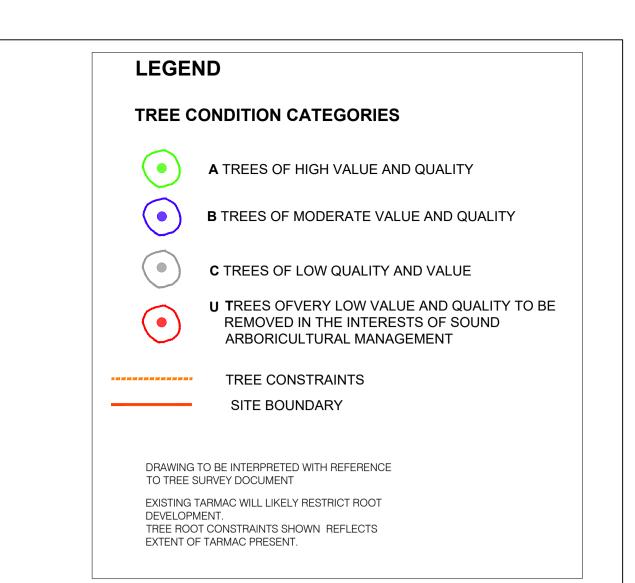

| E HOUSE, CRUMLIN, DUBLIN 12  IG:  Itural Assessement  BY:  ating | DATE:<br>08-04-22 | SCALE: AS SHOWN CK INITIALS | TGLE001  DRAWING NO. 101  REVISION. |
|------------------------------------------------------------------|-------------------|-----------------------------|-------------------------------------|
| G:                                                               |                   |                             | DRAWING NO                          |
|                                                                  | DATE:             | SCALE:                      | TGLE001  DRAWING NO                 |
| E HOUSE, CRUMLIN, DUBLIN 12                                      |                   |                             | TGLE001                             |
| E HOUSE, CRUMLIN, DUBLIN 12                                      |                   |                             | TGLE001                             |
|                                                                  |                   |                             |                                     |
| ECT:                                                             |                   |                             | JOB NO.                             |
|                                                                  |                   |                             |                                     |
|                                                                  |                   |                             |                                     |
|                                                                  | :CT:              | :CT:                        | ECT:                                |