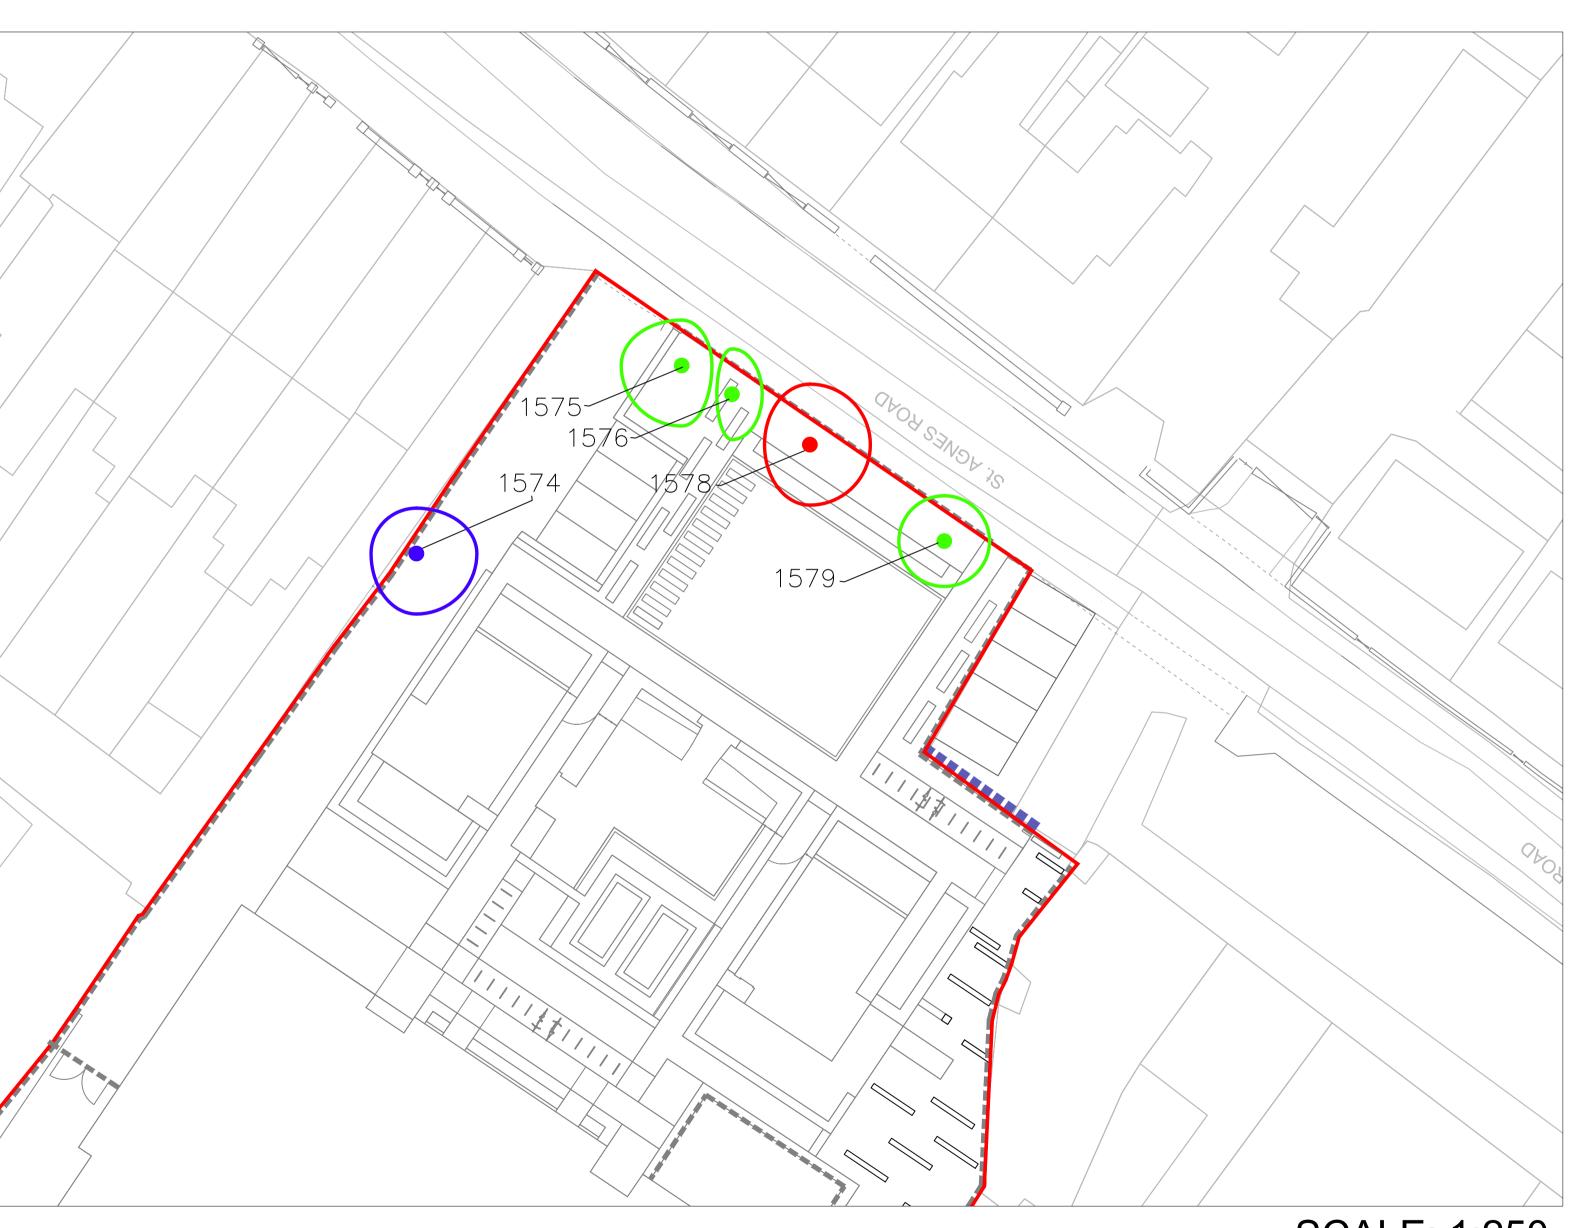

## TREE RETENTION / REMOVAL

TREES TO BE RETAINED

TREES TO BE REMOVED DUE TO DEVELOPMENT

TREES OFVERY LOW VALUE AND QUALITY TO BE REMOVED IN THE INTERESTS OF SOUND ARBORICULTURAL MANAGEMENT

SITE BOUNDARY

DRAWING TO BE INTERPRETED WITH REFERENCE TO THE ARBORICULTURAL ASSESSMENT & IMPACT REPORT

SCALE: 1:250

| DRAWING: Arboricultural Impact  DRAWN BY: Ciaran Keating | 11-04-22                        | AS SHOWN  CK INITIALS           | 102 REVISION                    |
|----------------------------------------------------------|---------------------------------|---------------------------------|---------------------------------|
|                                                          |                                 | AS SHOWN                        |                                 |
| DRAWING:                                                 | 5, 1, 2,                        |                                 |                                 |
| DDAWING:                                                 | DATE:                           | SCALE:                          | DRAWING                         |
| GLEBE HOUSE, CRUMLIN, DUBLIN 12                          |                                 |                                 | TGLE002                         |
| OLEDE HOUSE OBLINA IN BURLING                            |                                 |                                 |                                 |
| PROJECT:                                                 |                                 |                                 | JOB NO.                         |
|                                                          |                                 |                                 |                                 |
|                                                          |                                 |                                 |                                 |
|                                                          | GLEBE HOUSE, CRUMLIN, DUBLIN 12 | GLEBE HOUSE, CRUMLIN, DUBLIN 12 | GLEBE HOUSE, CRUMLIN, DUBLIN 12 |