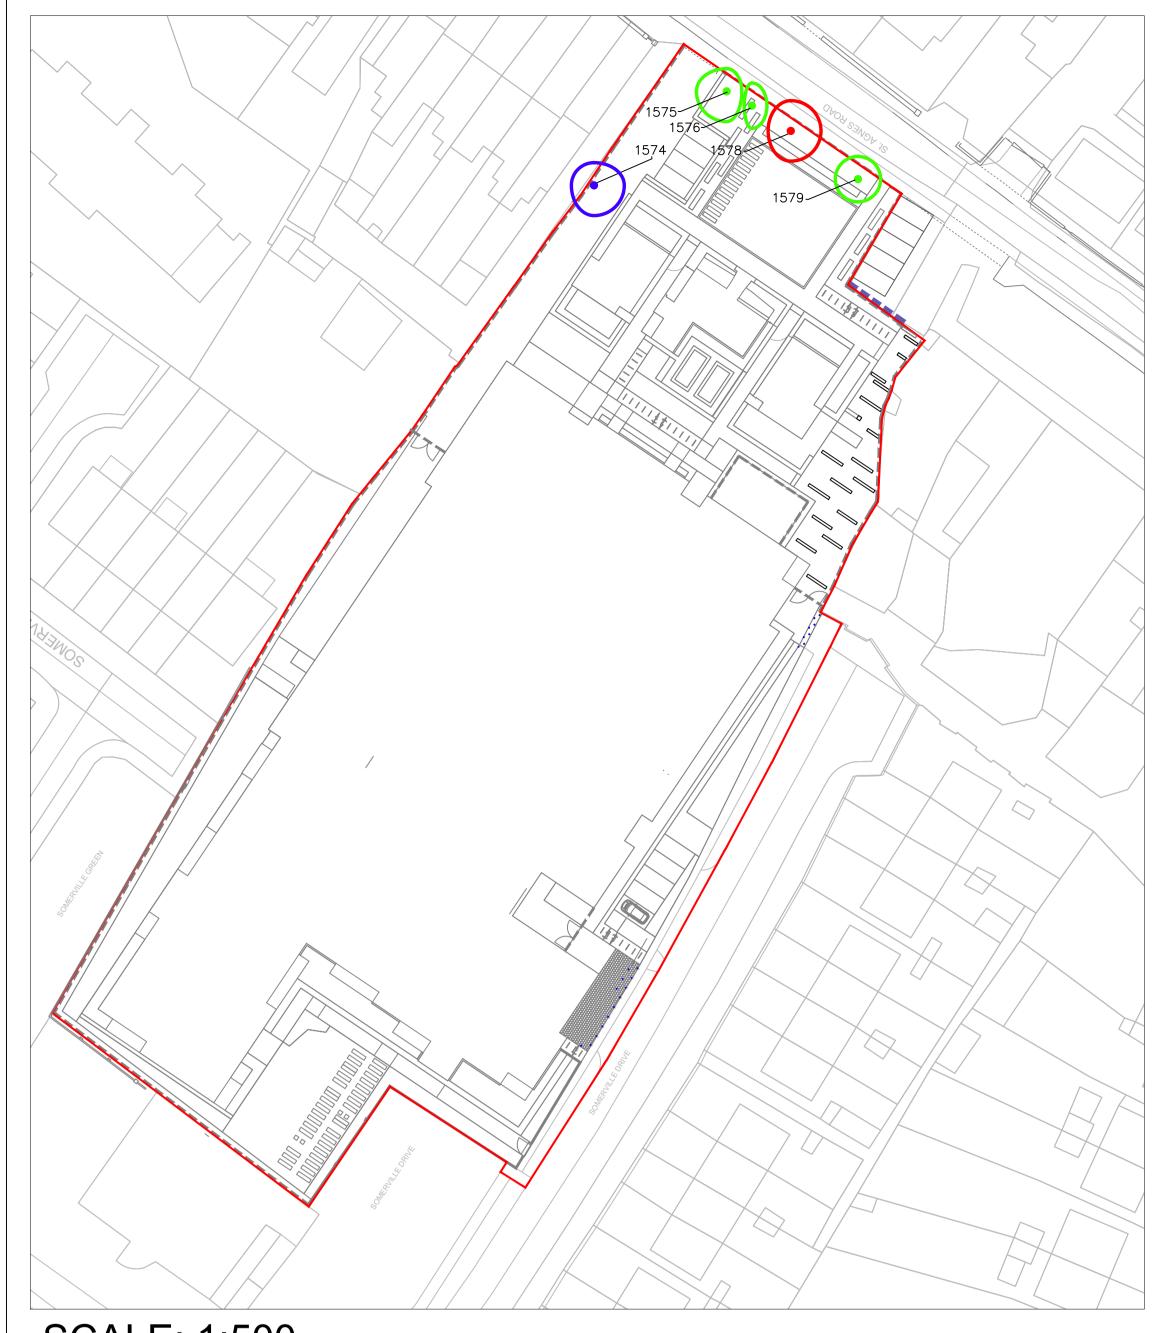

## TREE RETENTION / REMOVAL

TREES TO BE RETAINED

TREES TO BE REMOVED DUE TO DEVELOPMENT

TREES OFVERY LOW VALUE AND QUALITY TO BE REMOVED IN THE INTERESTS OF SOUND ARBORICULTURAL MANAGEMENT

SITE BOUNDARY

DRAWING TO BE INTERPRETED WITH REFERENCE TO THE ARBORICULTURAL ASSESSMENT & IMPACT REPORT

SCALE: 1:250

| DRAWING: Arboricultural Impact  DRAWN BY: Ciaran Keating | 11-04-22                        | AS SHOWN  CK INITIALS           | 102 REVISION                    |
|----------------------------------------------------------|---------------------------------|---------------------------------|---------------------------------|
|                                                          |                                 | AS SHOWN                        |                                 |
| DRAWING:                                                 | 5, 1, 2,                        |                                 |                                 |
| DDAWING:                                                 | DATE:                           | SCALE:                          | DRAWING                         |
| GLEBE HOUSE, CRUMLIN, DUBLIN 12                          |                                 |                                 | TGLE002                         |
| OLEDE HOUSE OBLINA IN BURLING                            |                                 |                                 |                                 |
| PROJECT:                                                 |                                 |                                 | JOB NO.                         |
|                                                          |                                 |                                 |                                 |
|                                                          |                                 |                                 |                                 |
|                                                          | GLEBE HOUSE, CRUMLIN, DUBLIN 12 | GLEBE HOUSE, CRUMLIN, DUBLIN 12 | GLEBE HOUSE, CRUMLIN, DUBLIN 12 |